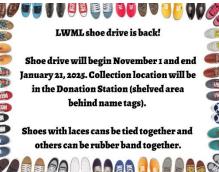

Adults: Pastor's Class at 9:30 in Fellowship East.

Life by His Word class studying Psalms is led by Steve Short in SE Classroom next to the Fishbowl.

LWML November Meeting 11/19/24 12:30 to 1:30

Our regular meeting will be held in the West Fellowship Hall. We will be collecting food items for the Coffee Bunker food pantry, so we encourage everyone to bring a donation whether you are attending or not. We have labeled boxes in the closets. This is a great organization that supports our veterans in many ways besides the pantry!